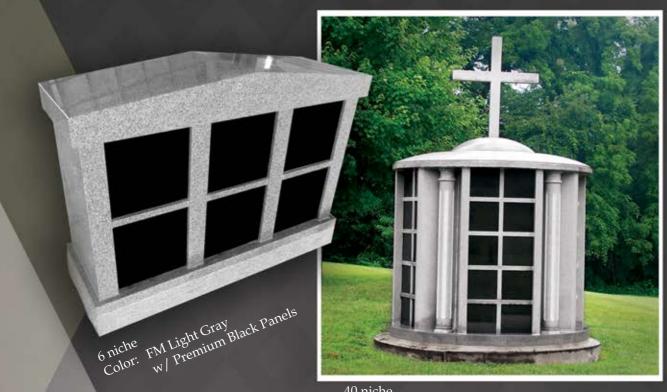

40 niche Color: FM Light Gray w/ Premium Black Panels

Father
ROBERT W.
JAN. 30, 1926
FEB. 25, 2014

Daughter
LUCILLE.
MAR. 12, 1952

Soft
ROBERT, JR.
MAY 2, 1954

Fewell Monument can provide columbariums ranging from 2 niche to 40 niche and beyond. For more information, contact your sales representative for additional information and pricing.