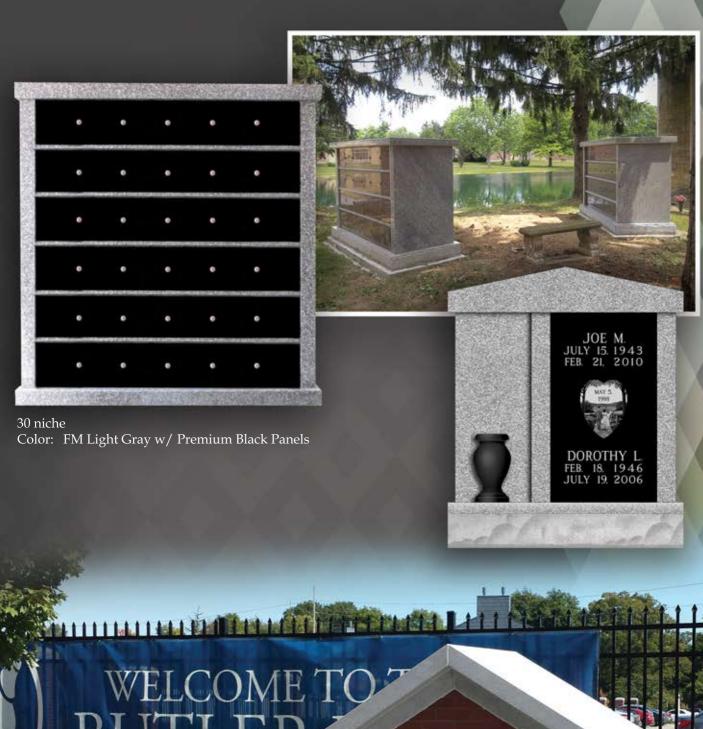

40 niche Color: FM Light Gray w/ Premium Black Panels

Father
ROBERT W.
JAN. 30, 1926
FEB. 25, 2014

Daughter
LUCILLE.
MAR. 12, 1952

Soft
ROBERT, JR.
MAY 2, 1954

Fewell Monument can provide columbariums ranging from 2 niche to 40 niche and beyond. For more information, contact your sales representative for additional information and pricing.

10 niche

Color: FM Light Gray w/ Premium Black Panels

## CBR4

4 niche

Color: FM Light Gray

w/ Premium Black Panels





Color: FM Light Gray w/ Premium Black Panels

Color: FM Light Gray w/ Premium Black Panels

CBR3

Color: FM Light Gray w/ Premium Black Panels Color: FM Light Gray w/ Premium Black Panels