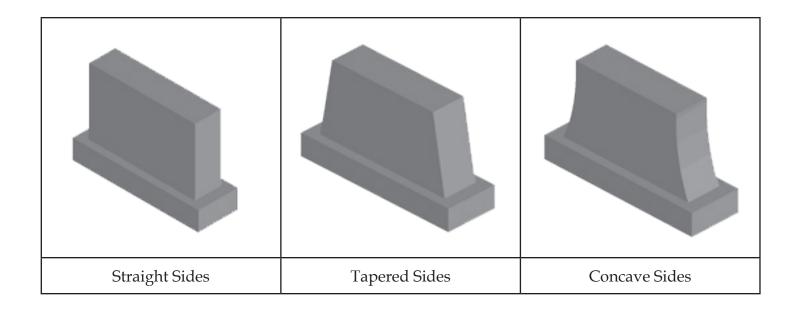

### Monument Side Shapes

Sides are usually cut straight although a cost effective alternative is the tapered end option. Specialty cuts include the convex, concave, single nosing, and double nosing end.