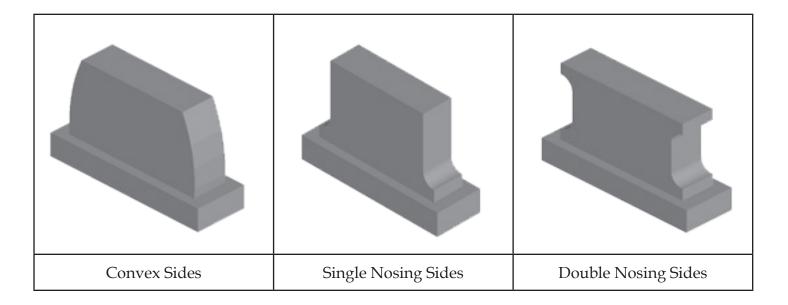

### Monument Side Shapes

Sides are usually cut straight although a cost effective alternative is the tapered end option. Specialty cuts include the convex, concave, single nosing, and double nosing end.