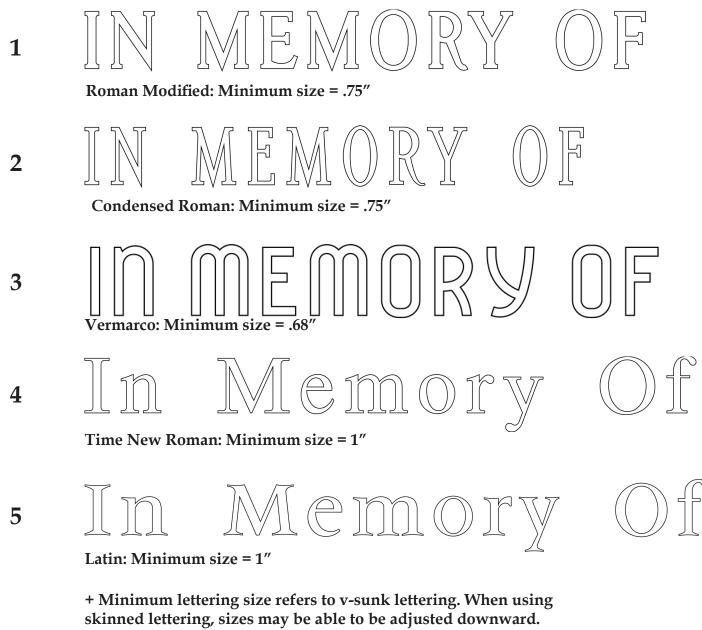

#### Font Options

- + Minimum lettering sizes do not apply to laser lettering.
- + Most sandblast fonts can be outlined with a .09 v-sunk line

#### Font Options

+ Minimum lettering size refers to v-sunk lettering. When using skinned lettering, sizes may be able to be adjusted downward.
+ Minimum lettering sizes do not apply to laser lettering.

+ Most sandblast fonts can be outlined with a .09 v-sunk line