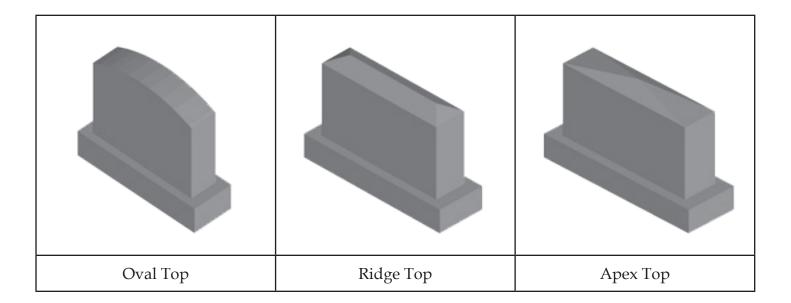

# Monument Top Shapes

The two most common cuts are the straight and serp tops. Tops can also be cut with an oval, roof, ridge, and apex shape.