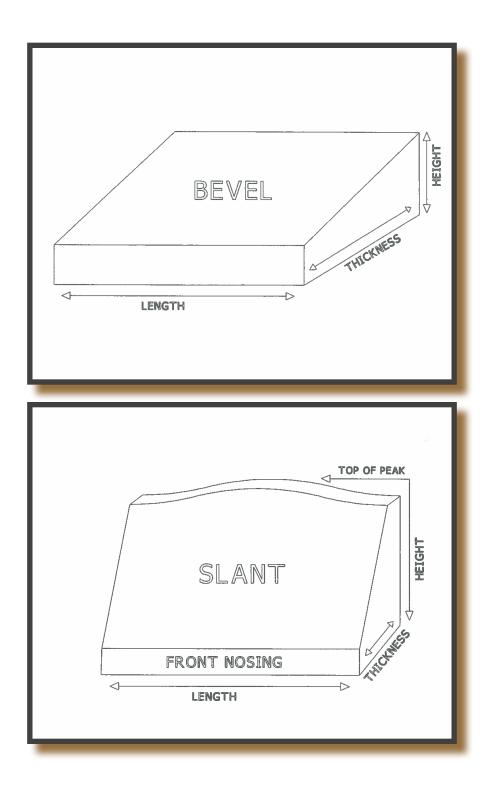

### Measuring Monuments





# Measuring Monuments





# Monument Top Shapes

The two most common cuts are the straight and serp tops. Tops can also be cut with an oval, roof, ridge, and apex shape.







### Monument Side Shapes

Sides are usually cut straight although a cost effective alternative is the tapered end option. Specialty cuts include the convex, concave, single nosing, and double nosing end.







### Upright Monument Accents

After selecting the top and side cuts, there are several additional options you can select as accents. The two top corners are often cut with a round, chamfer, Scotia, ogee, rabbet, check, or a simple margin accent. These options look very attractive when combined with a straight polished top. All accents are sized according to the dimensions of the monument.







Base Monument Accents

After select