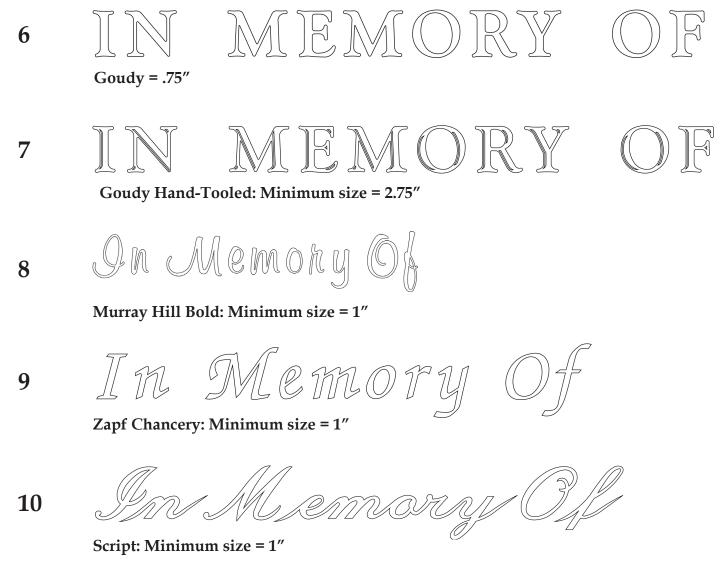

#### Font Options

- + Minimum lettering sizes do not apply to laser lettering.
- + Most sandblast fonts can be outlined with a .09 v-sunk line

#### Font Options

+ Minimum lettering size refers to v-sunk lettering. When using skinned lettering, sizes may be able to be adjusted downward.
+ Minimum lettering sizes do not apply to laser lettering.

+ Most sandblast fonts can be outlined with a .09 v-sunk line