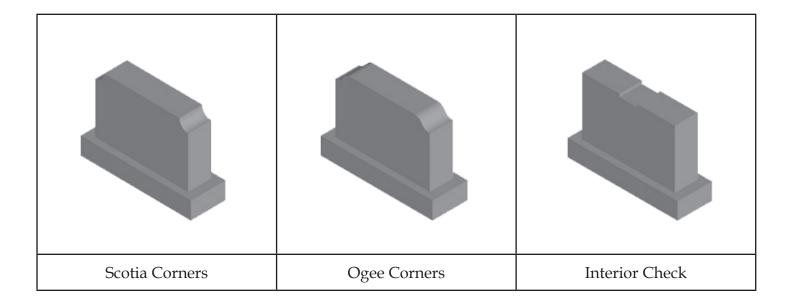

### Upright Monument Accents

After selecting the top and side cuts, there are several additional options you can select as accents. The two top corners are often cut with a round, chamfer, Scotia, ogee, rabbet, check, or a simple margin accent. These options look very attractive when combined with a straight polished top. All accents are sized according to the dimensions of the monument.

Base Monument Accents

After selecting the top and side cuts, there are several additional options you can select as accents. The two top corners are often cut with a round, chamfer, Scotia, ogee, rabbet, check, or a simple margin accent. These options look very attractive when combined with a straight polished top. All accents are sized according to the dimensions of the monument.