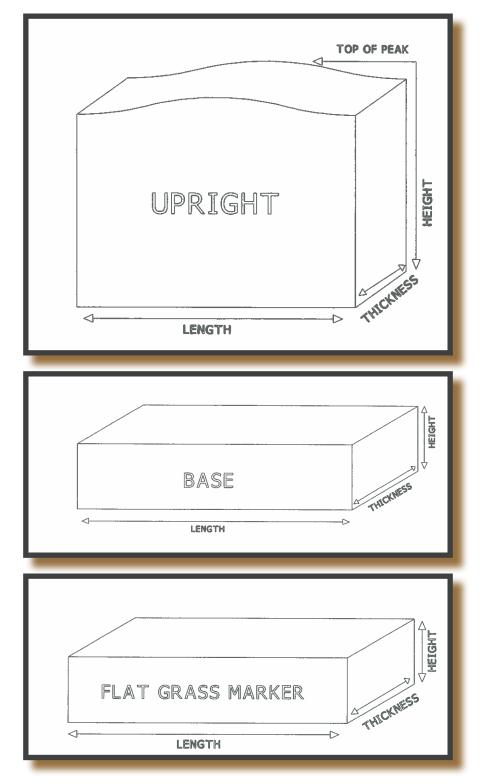

### Measuring Monuments





# Measuring Monuments





# Monument Top Shapes

The two most common cuts are the straight and serp tops. Tops can also be cut with an oval, roof, ridge, and apex shape.







### Monument Side Shapes

Sides are usually cut straight although a cost effective alternative is the tapered end option. Specialty cuts include the convex, concave, single nosing, and double nosing end.







### Upright Monument Accents

After selecting the top and side cuts, there are several additional options you can select as accents. The two top corners are often cut with a round, chamfer, Scotia, ogee, rabbet, check, or a simple margin accent. These options look very attractive when combined with a straight polished top. All accents are sized according to the dimensions of the monument.







Base Mon