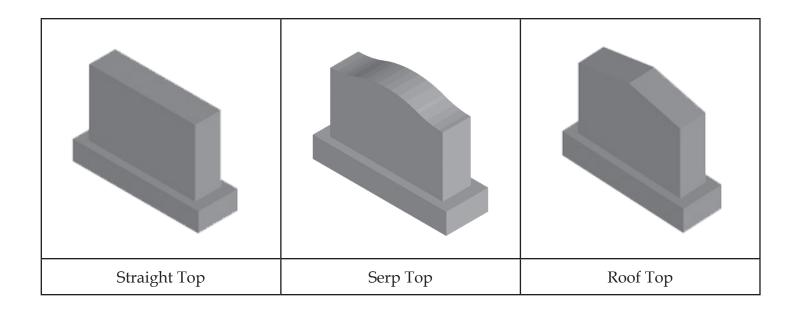

# Monument Top Shapes

The two most common cuts are the straight and serp tops. Tops can also be cut with an oval, roof, ridge, and apex shape.