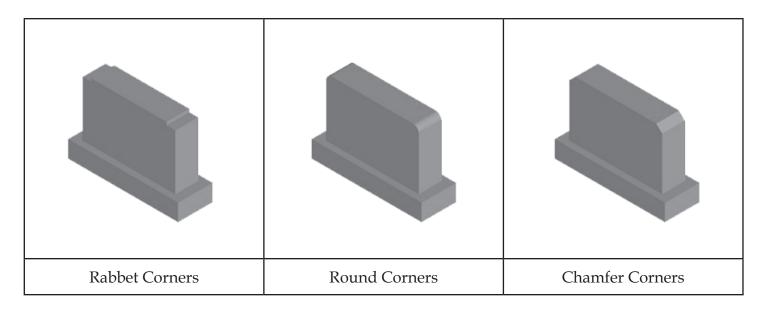

### Upright Monument Accents

After selecting the top and side cuts, there are several additional options you can select as accents. The two top corners are often cut with a round, chamfer, Scotia, ogee, rabbet, check, or a simple margin accent. These options look very attractive when combined with a straight polished top. All accents are sized according to the dimensions of the monument.

Base Monument Accents

After selecting the top and side cuts, there are several additional options you can select as accents. The two top corners are often cut with a round, chamfer, Scotia, ogee, rabbet, check, or a simple margin accent. These options look very attractive when combined with a straight polished top. All accents are sized according to the dimensions of the monument.