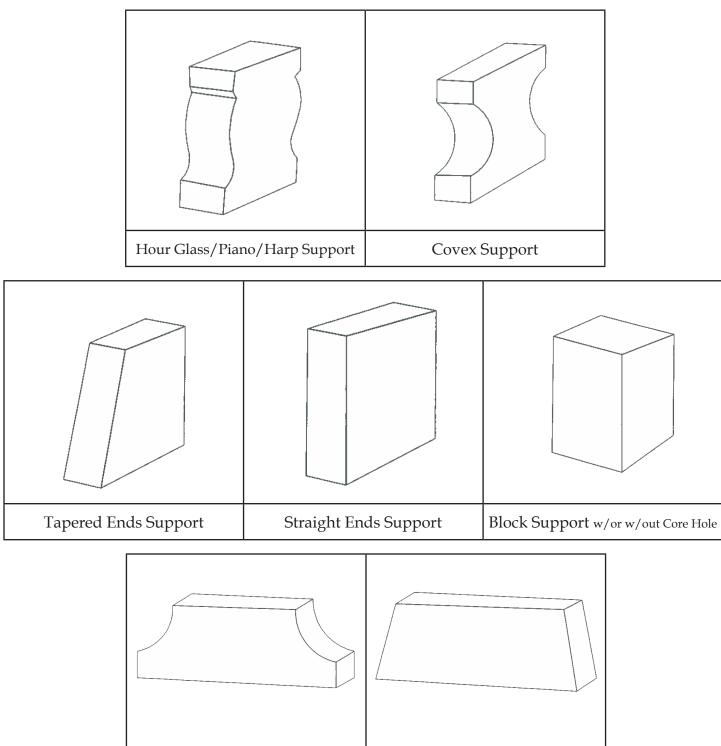

ument Accents

After selecting the top and side cuts, there are several additional options you can select as accents. The two top corners are often cut with a round, chamfer, Scotia, ogee, rabbet, check, or a simple margin accent. These options look very attractive when combined with a straight polished top. All accents are sized according to the dimensions of the monument.







Base Monument Accents

After selecting the top and side cuts, there are several additional options you can select as accents. The two top corners are often cut with a round, chamfer, Scotia, ogee, rabbet, check, or a simple margin accent. These options look very attractive when combined with a straight polished top. All accents are sized according to the dimensions of the monument.







# Bench Support Shapes



Tapered Pedestal

Convex Pedestal Support



#### Font Options



- + Minimum lettering sizes do not apply to laser lettering.
- + Most sandblast fonts can be outlined with a .09 v-sunk line



#### Font Options



+ Minimum lettering size refers to v-sunk lettering. When using skinned lettering, sizes may be able to be adjusted downward.
+ Minimum lettering sizes do not apply to laser lettering.

+ Most sandblast fonts can be outlined with a .09 v-sunk line



# Recommended Engraving

| Granite Color | 1st Recommended<br>Engraving        | 2nd Recommended<br>Engraving        | 3rd Recommended<br>Engraving |
|---------------|-------------------------------------|-------------------------------------|------------------------------|
| Blue Pearl    | Skin Sunk<br>White Litho            | V