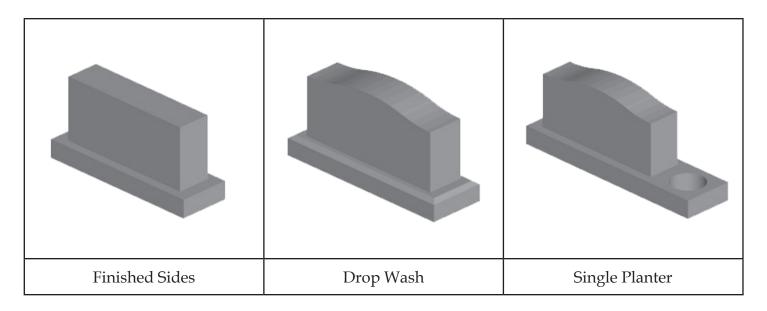

Base Monument Accents

After selecting the top and side cuts, there are several additional options you can select as accents. The two top corners are often cut with a round, chamfer, Scotia, ogee, rabbet, check, or a simple margin accent. These options look very attractive when combined with a straight polished top. All accents are sized according to the dimensions of the monument.